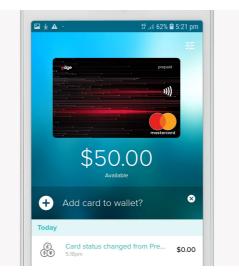

#### Step 5

Once in the Mobile Pay app, the customer adds the Mastercard to their mobile wallet.