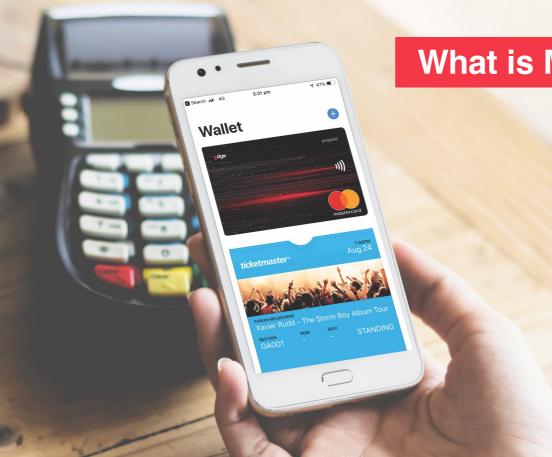

### What is Mobile Pay?

Edge is one of the first globally to issue prepaid digital Mastercards as an incentive solution. Consumers can now receive the digital cash reward and pay using their mobile wallets' "Tap and Go" functionality in-store or pay online.

Mobile Pay means sending and spending cash rewards has now become quicker, easier and more secure than ever before.

Our solution is supported by all major mobile device wallets, including: Apple Pay, Samsung Pay, and Google Pay. It also leverages the security of the Mobile's native wallets that have built in biometric security such as face recognition, fingerprint or iris scan, to ensure the legitimacy of the payment being made.