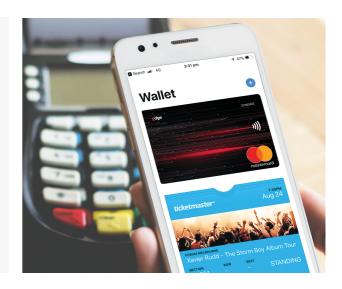

### Step 6

The Mobile Pay card is now ready to be used for purchases in-store at contactless terminals or online.

#### **Customer Utility**

Mobile Pay can be used at any merchant with a contactless terminal and for online purchases.