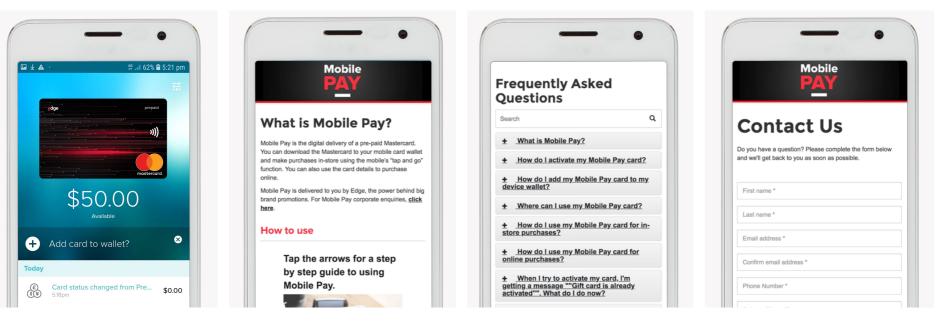

### What is Mobile Pay?

Edge is one of the first globally to issue prepaid digital Mastercards as an incentive solution. Consumers can now receive the digital cash reward and pay using their mobile wallets' "Tap and Go" functionality in-store or pay online.

Mobile Pay means sending and spending cash rewards has now become quicker, easier and more secure than ever before.

Our solution is supported by all major mobile device wallets, including: Apple Pay, Samsung Pay, and Google Pay. It also leverages the security of the Mobile's native wallets that have built in biometric security such as face recognition, fingerprint or iris scan, to ensure the legitimacy of the payment being made.