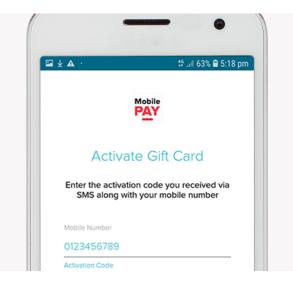

### Step 3

The customer enters their mobile number and the activation code as found in the Mobile Pay SMS.